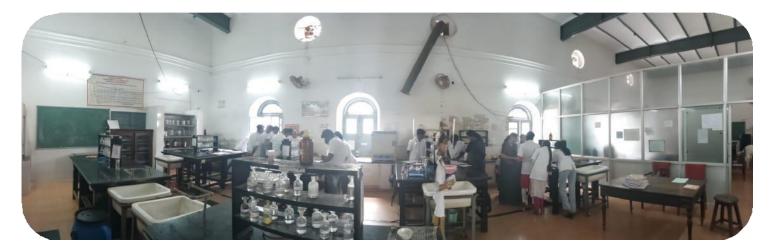

All the laboratories are well - equipped, having a good number of specific subject related instruments to give hands-on experience to all the undergraduate students, for post graduation and research purposes. Separate preparation room is available in each laboratory.

## Laboratoryfacilitiesprovidedforstudents