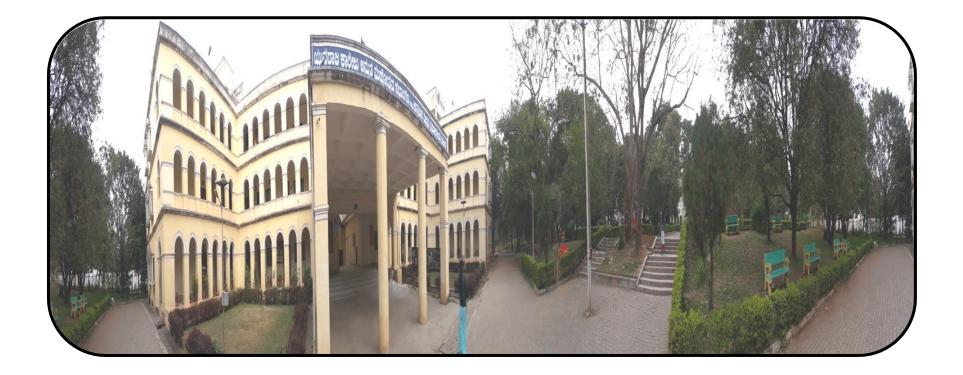

College has four main buildings viz. Heritage building, Applied block, Centenary building and RUSA building.

- Collegehassufficientspaciousclassrooms.
- Laboratories are also spacious and well equipped with lab instruments

# Yuvaraja'sCollege,Mysuru-05

HeritageBlock