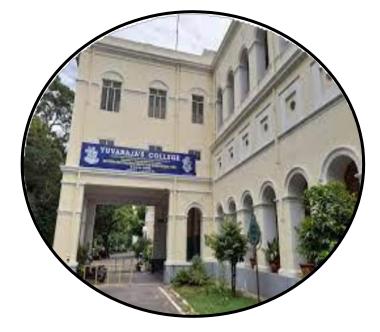

College has four main buildings viz. Heritage building, Applied block, Centenary building and RUSA building.

- Collegehassufficientspaciousclassrooms.
- Laboratories are also spacious and well equipped with lab instruments