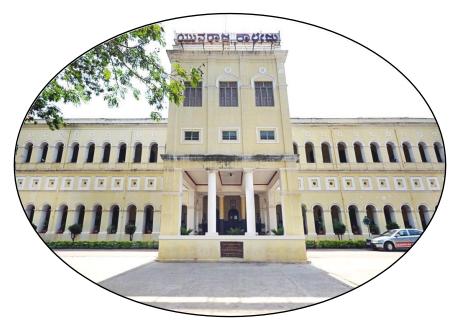

College has four main buildings viz. Heritage building, Applied block, Centenary building and RUSA building.

- Collegehassufficientspaciousclassrooms.
- Laboratories are also spacious and well equipped with lab instruments

# Yuvaraja'sCollege,Mysuru-05

HeritageBlock