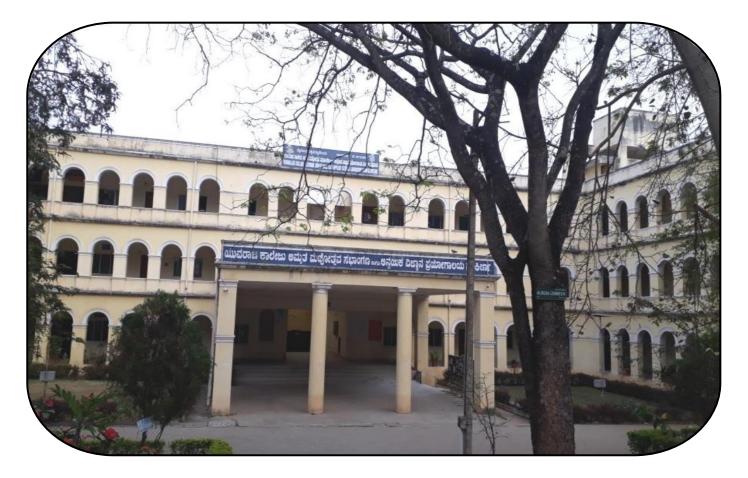

College has four main buildings viz. Heritage building, Applied block, Centenary building and RUSA building.

- Collegehassufficientspaciousclassrooms.
- Laboratories are also spacious and well equipped with lab instruments

#### Centinary BlockandRUSABlock