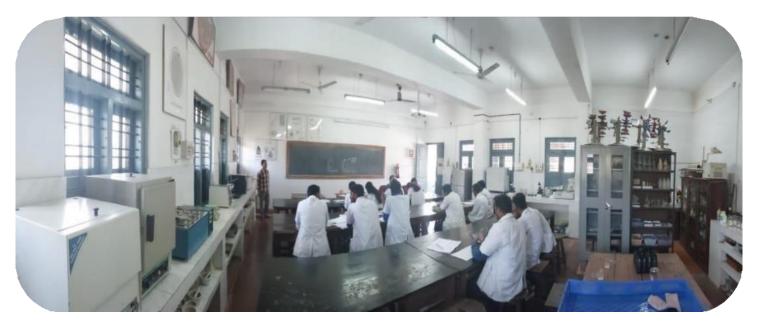

All the laboratories are well - equipped, having a good number of specific subject related instruments to give hands-on experience to all the undergraduate students, for post graduation and research purposes. Separate preparation room is available in each laboratory.

## Laboratoryfacilitiesprovidedforstudents

#### Sericulturelab

ZoologyLab

Mathematicslab

Statisticslab