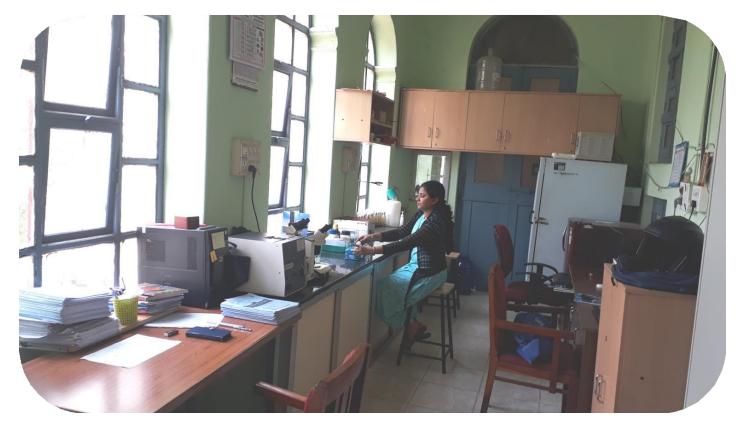

All the laboratories are well - equipped, having a good number of specific subject related instruments to give hands-on experience to all the undergraduate students, for post graduation and research purposes. Separate preparation room is available in each laboratory.

## Laboratoryfacilitiesprovidedforstudents